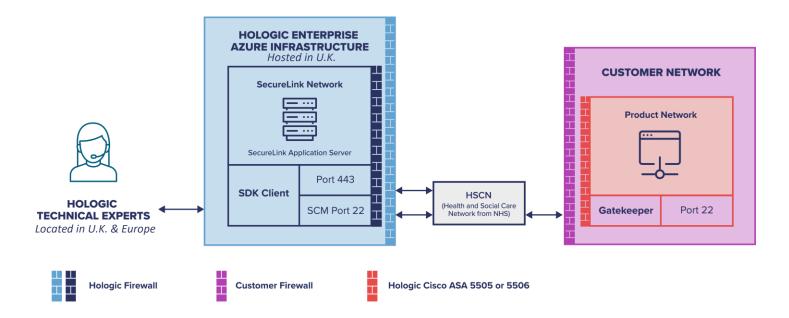

On top of this, the data collected through Unifi Connect will only flow in U.K. and Europe and no data will be shared outside of Europe. For customers in United Kingdom, the data will be collected in a Microsoft Azure hosted data centre located in the U.K. A dedicated separate data server has been set up in United Kingdom. The platform has been implemented in accordance with HSCN standards and requirements.

Only authorized U.K. and European technical support team members will have the ability to access the system remotely. Before they can log in remotely to the system, the agent will call the customer to ask if and when we can access the system. Only when the customer grants this access, do we initiate a secure, encrypted connection to their system enabling the agent to establish the remote session. In addition, the platform records audit trails to allow visibility of who has accessed the system at any time.

\*Only in case of server issues will there be a possibility for data transfer outside of EU or U.K. for troubleshooting

EC REP Hologic BV, Da Vincilaan 5, 1930 Zaventem Belgium