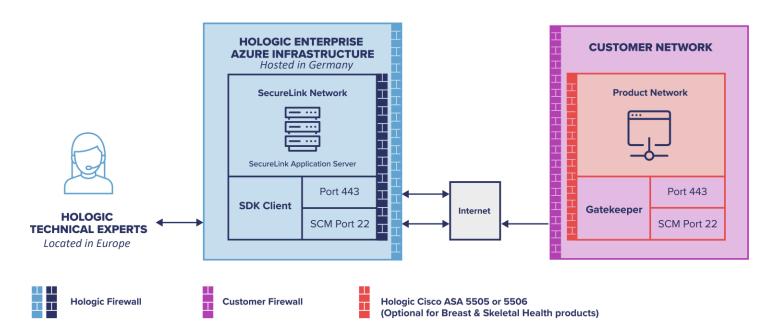

On top of this, the data collected through Unifi Connect will only flow in Europe and no data will be shared outside of Europe.\* For European customers, the data will be collected in a Microsoft Azure hosted data centre located in Frankfurt, Germany.

Only authorized European technical support team members will have the ability to access the system remotely. Before they can log in remotely to the system, the agent will call the customer to ask if and when we can access the system. Only when the customer grants this access, do we initiate a secure, encrypted connection to their system enabling the agent to establish the remote session. In addition, the platform records audit trails to allow visibility of who has accessed the system at any time.