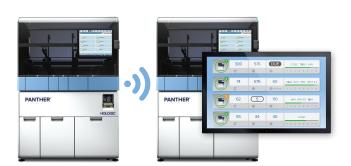

Monitor inventories, maintenance and messages from a centralised dashboard reducing visits to each system

Track and trend QC data for all instruments to support internal quality procedures and metrics

Share reflex test orders (i.e., HPV 16 18/45) across all instruments, providing flexible options for sample loading

Utilise remote diagnostic capabilities to help ensure faster troubleshooting and instrument uptime

Share assay reagent kits between instruments for better utilisation and to reduce preparation and storage

Prevent inadvertent reloading of samples with valid test results, avoiding stressful operator errors

Leverage existing Panther investment with a simple in-lab upgrade

Adds communication between Panther instruments to share inventories, reagents and results.

HAVAILA

11:41 AM 4:35 PM

Access instrument status and messages from an iPad.

Monitor instrument information and results from an office computer.