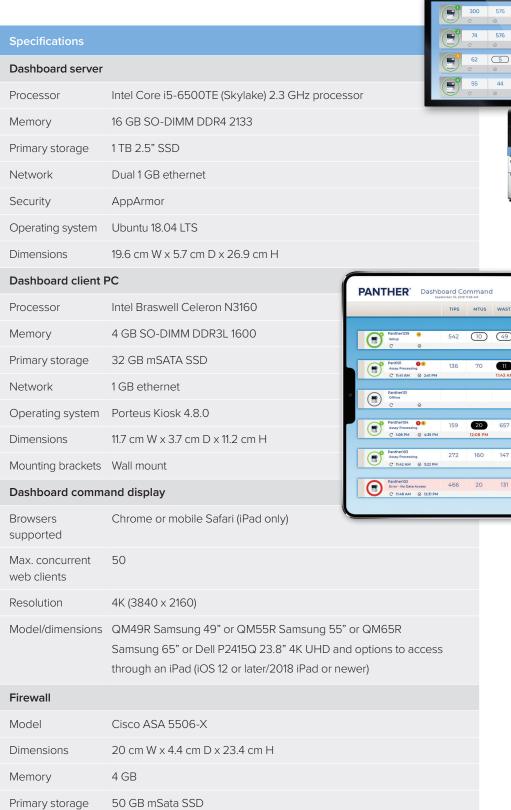

ry

Monitor inventories, maintenance and messages from a centralised dashboard reducing visits to each system

Track and trend QC data for all instruments to support internal quality procedures and metrics



Share reflex test orders (i.e., HPV 16 18/45) across all instruments, providing flexible options for sample loading

Utilise remote diagnostic capabilities to help ensure faster troubleshooting and instrument uptime



Share assay reagent kits between instruments for better utilisation and to reduce preparation and storage

Prevent inadvertent reloading of samples with valid test results, avoiding stressful operator errors

Leverage existing Panther investment with a simple in-lab upgrade



Adds communication between Panther instruments to share inventories, reagents and results.







HAVAILA

11:41 AM 4:35 PM

Access instrument status and messages from an iPad.



Monitor instrument information and results from an office computer.

## Diagnostic Solutions | Hologic.com | euinfo@hologic.com

SS-00881-EUR-EN Rev 001 © 2020 Hologic, Inc. All rights reserved. Hologic, Panther, Panther Link and associated logos are trademarks and/or registered trademarks of Hologic, Inc. and/or its subsidiaries in the United States and/or other countries. This information is intended for medical professionals and is not intended as a product solicitation or promotion where such activities are prohibited. Because Hologic materials are distributed through websites, eBroadcasts and tradeshows, it is not always possible to control where such materials appear. For specific information on wha