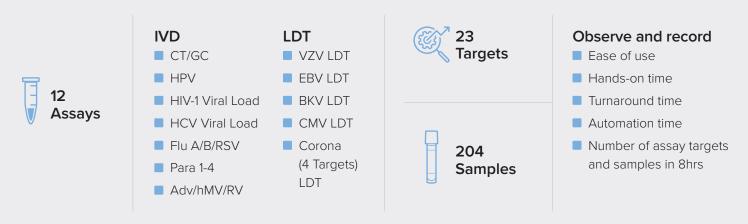

Test the ability to consolidate and run 5 Laboratory Developed Tests (LDTs) plus 7 IVDs on the Panther Fusion® with one FTE.

# Scope & method

Run all IVD and LDT assays together in a single working day with one FTE, one platform and 1h 36m hands-on time.