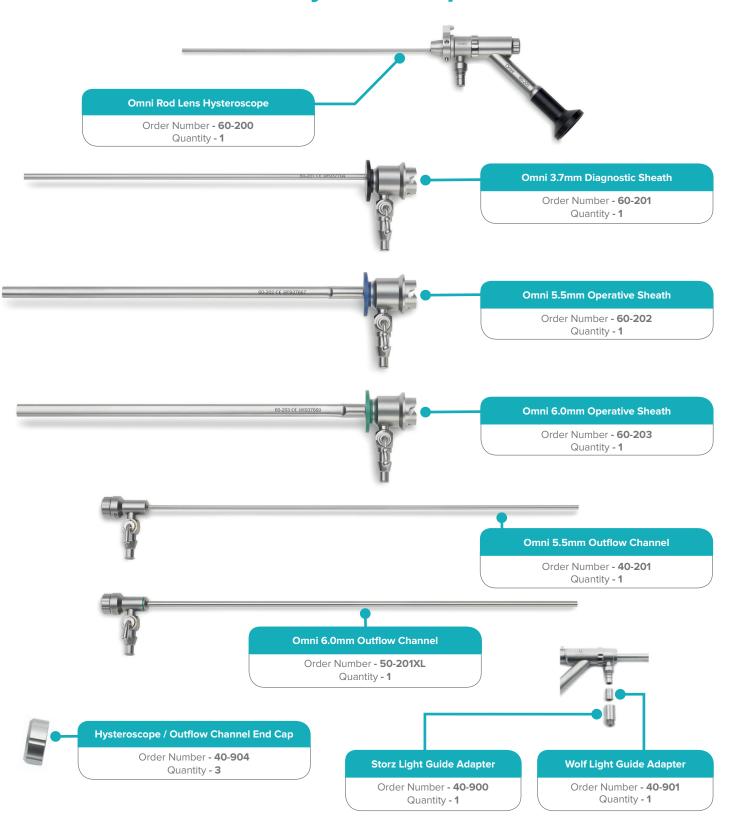

TRAY LIST Omni<sup>™</sup> Hysteroscope Set



## hologic.com | gynsurgicalsolutions.com | ukgynsurgical@hologic.com

PB-00793-GBR-EN, Rev 001 © 2019 Hologic, Inc. All rights reserved. Hologic, The Science of Sure, Omni and associated logos are trademarks and/or registered trademarks of Hologic, Inc. and/or its subsidiaries in the United States and/or other countries. All other trademarks are the property of their respective owners. This information is intended for medical professionals and is not intended as a product solicitation or promotion where such activities are prohibited. Because Hologic materials are distributed through websites, pockasts and tradeshows, it is not always possible to control where such materials appear. For specific information on what products are available for sale in a particular country, please contact