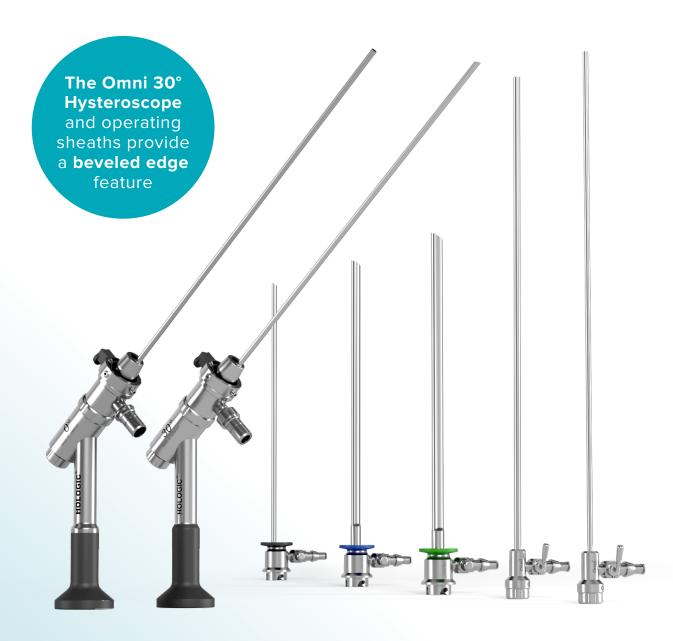

### CUSTOMISED.

Three interchangeable sheaths with 0° or 30° options offer flexible diagnostic and operative capabilities, complete with longer 200mm working length to ensure you can tailor to the patient and procedure.

# **ORDERING INFORMATION**

Scope specifications: 3.7, 5.5, and 6mm outer diameters, 200mm working length

### **OMNI 30° HYSTEROSCOPE**

| PRODUCT<br>NUMBER | ITEM DESCRIPTION                                     |
|-------------------|------------------------------------------------------|
| 60-200-30         | Omni 30° Base Hysteroscope                           |
| 60-201-30         | Omni 30° Diagnostic Sheath (3.7mm)                   |
| 60-202-30         | Omni 30° Operative Sheath (5.5mm)                    |
| 60-203-30         | Omni 30° Operative Sheath (6mm)                      |
| 40-201-30         | Omni 30° Rod Lens Hysteroscope<br>Outflow Channel    |
| 50-201XL-30       | Omni 30° XL Rod Lens Hysteroscope<br>Outflow Channel |
| 60-250-30-1       | Omni 30° Scope Standard Kit                          |